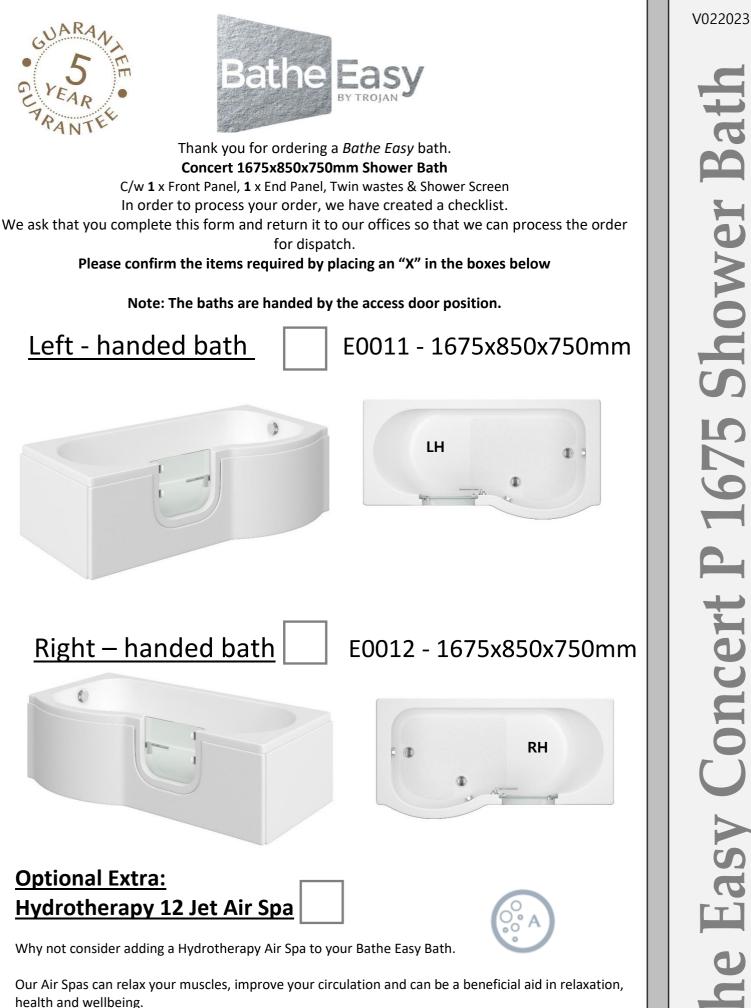

With 12 Strategically positioned jets and 4 speeds available to be fitted to all our baths, our spa is designed to eject proliferation of bubbles to provide an invigorating but gentle massage and enhance your bathing experience.